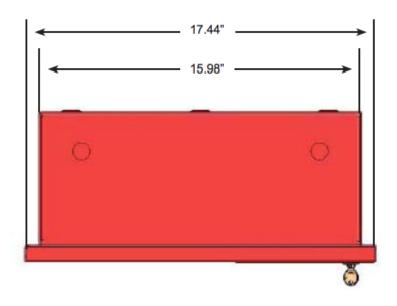

### **Specification**

| Dimensions    | 15" H x 17½" W x 7½" D                 |
|---------------|----------------------------------------|
| Weight        | 20 lbs                                 |
| Knockouts (2) | 3⁄4" (Two at the top of the enclosure) |
| Enclosure     | 16 AWG Zintec Sheet Steel              |
| Color         | Red RAL3002 Carmine Red                |