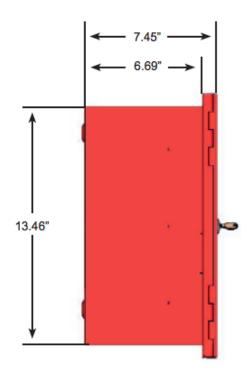

### **Specification**

| Dimensions    | 15" H x 17½" W x 7½" D                 |
|---------------|----------------------------------------|
| Weight        | 20 lbs                                 |
| Knockouts (2) | 3⁄4" (Two at the top of the enclosure) |
| Enclosure     | 16 AWG Zintec Sheet Steel              |
| Color         | Red RAL3002 Carmine Red                |