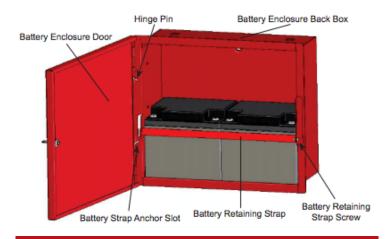

# **Battery Enclosure**

The AX-BAT, Battery Enclosure, is designed to accommodate up to 40Ah batteries to support the Advanced Axis AX Series Intelligent Fire Alarm Control Panels. In addition an optional battery tray can be added to support multiple sets of batteries.

#### **Features**

- Accommodates up to 40Ah Batteries
- CAT30 Keyed to match Axis AX FACP & Pull Stations
- Surface or Semi-Flush Mounting
- Integral Battery Retaining Strap
- 16 Gauge Steel Construction
- Easy to Install
- Available in Red or Gray Color
- Two 3/4" Knockouts
- Optional Battery Tray

### **Specification**

| Dimensions    | 15" H x 17½" W x 7½" D                 |
|---------------|----------------------------------------|
| Weight        | 20 lbs                                 |
| Knockouts (2) | 3⁄4" (Two at the top of the enclosure) |
| Enclosure     | 16 AWG Zintec Sheet Steel              |
| Color         | Red RAL3002 Carmine Red                |